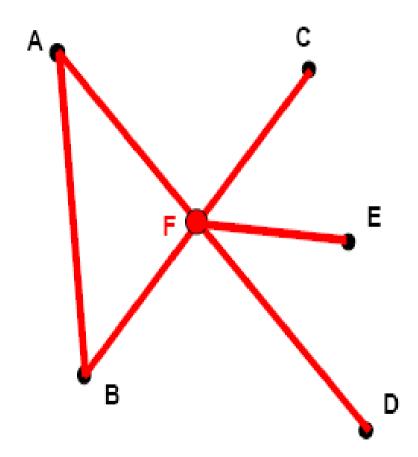

## **CORRECTION.**

## 2) Prends ta règle et suis les instructions.

- Trace le segment qui va du point A au point B.
- Trace le segment qui va du point A au point D.
- Trace ensuite la droite qui passe par B et C.
- Dessine le point où se croisent la droite BC et le segment AD. Appelle-le le point F.
- Trace pour terminer le segment FE